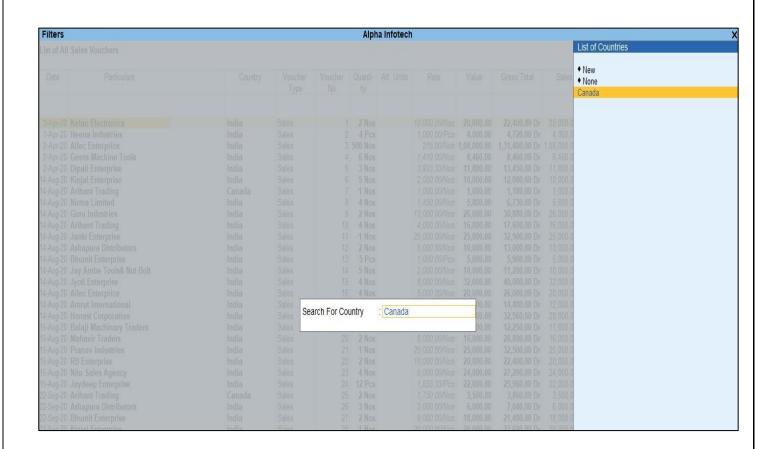

#### 5. Print Country wise Sales columnar Report as shown below:

6. Press CTRL + F8 to filter the report, Select Country Name from List.

#### 7. Country wise Filter in Sales Columnar Report as shown below:

Note: Country wise Outstanding Same way in Bill-party wise Report and Outstanding Report.