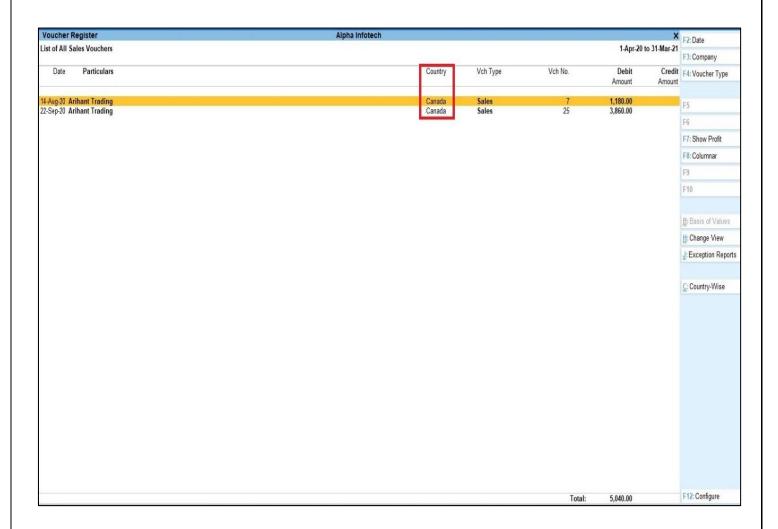

les 37 9,200.00               |        |                            |
| 27-Sep-20 Jay Ambe Tools& Nut Bolt | India Sales 38 13,000.00              |        |                            |
| 29-Sep-20 Allec Enterprice         | India Sales 39 13,000.00              |        |                            |
| 1-Oct-20 Krishna Industries        | India Sales 40 8,960.00               |        |                            |
|                                    |                                       | 10 ₩   |                            |
|                                    | Total: 11,55,031.04                   |        | F12: Configure             |



#### 2. Press CTRL + C to filter the report, Select Country Name from List





### 3. Country wise Filter in Sales Register as shown below:





# 4. Gateway of Tally $\rightarrow$ Display $\rightarrow$ Account Books $\rightarrow$ Sales Register $\rightarrow$ F8 (Columnar)

| Columnar Register Alteration  Company: Alpha Infotech |     |                 |  |  |
|-------------------------------------------------------|-----|-----------------|--|--|
| for: Sale:                                            |     | noteon          |  |  |
| Show party's address                                  |     | No              |  |  |
| Show Coutry Name                                      |     | Yes             |  |  |
| Show voucher type                                     | :   | Yes             |  |  |
| Show voucher number                                   |     | Yes             |  |  |
| Show voucher reference number