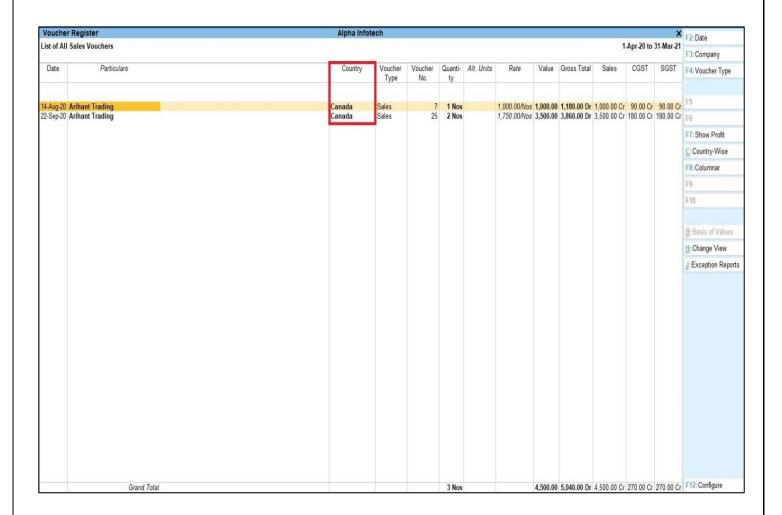

### 3. Country wise Filter in Sales Register as shown below:

#### 7. Country wise Filter in Sales Columnar Report as shown below:

Note: Country wise Outstanding Same way in Bill-party wise Report and Outstanding Report.