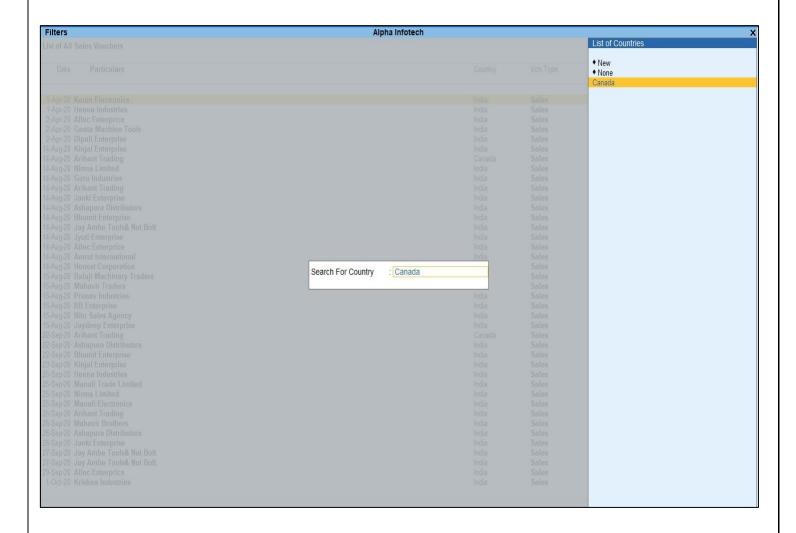

#### 2. Press CTRL + C to filter the report, Select Country Name from List

### 3. Country wise Filter in Sales Register as shown below: