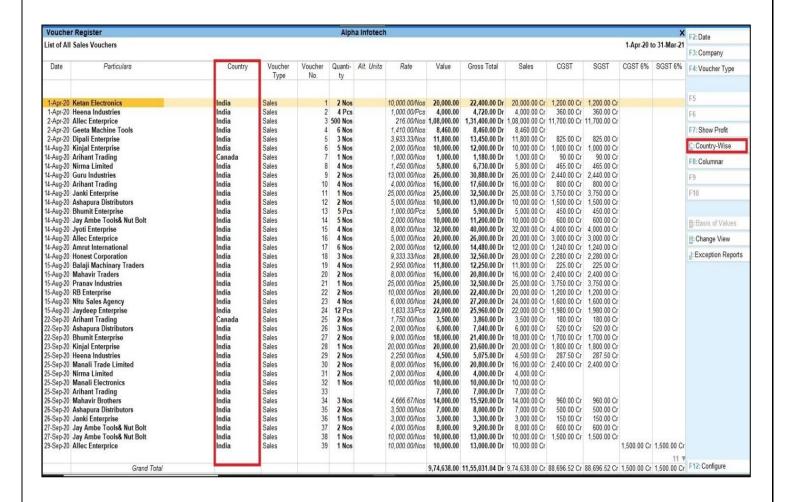

## 1. Gateway of Tally $\rightarrow$ Display $\rightarrow$ Account Books $\rightarrow$ Sales Register

| Voucher Register                   | Alpha Infotech                        | ×      | F2: Date                   |
|------------------------------------|---------------------------------------|--------|----------------------------|
| List of All Sales Vouchers         | 1-Apr-20 to                           |        |                            |
|                                    |                                       |        | F3: Company                |
| Date Particulars                   | Country Vch Type Vch No. <b>Debit</b> | Credit | F4: Voucher Type           |
|                                    | Amount                                | Amount |                            |
|                                    |                                       |        |                            |
| 1-Apr-20 Ketan Electronics         | India Sales 1 22,400.00               |        | F5                         |
| 1-Apr-20 Heena Industries          | India Sales 2 4,720.00                |        |                            |
| 2-Apr-20 Allec Enterprice          | India Sales 3 1,31,400.00             |        | F6                         |
| 2-Apr-20 Geeta Machine Tools       | India Sales 4 8,460.00                |        |                            |
| 2-Apr-20 Dipali Enterprise         | India Sales 5 13,450.00               |        | F7: Show Profit            |
| 14-Aug-20 Kinjal Enterprise        | India Sales 6 12,000.00               |        | F8: Columnar               |
| 14-Aug-20 Arihant Trading          | Canada Sales 7 1,180.00               |        | ro. Columna                |
| 14-Aug-20 Nirma Limited            | India Sales 8 6,730.00                |        | F9                         |
| 14-Aug-20 Guru Industries          | India Sales 9 30,880.00               |        |                            |
| 14-Aug-20 Arihant Trading          | India Sales 10 17,600.00              |        | F10                        |
| 14-Aug-20 Janki Enterprise         | India Sales 11 32,500.00              |        |                            |
| 14-Aug-20 Ashapura Distributors    | India Sales 12 13,000.00              |        |                            |
| 14-Aug-20 Bhumit Enterprise        | India Sales 13 5,900.00               |        | B: Basis of Values         |
| 14-Aug-20 Jay Ambe Tools& Nut Bolt | India Sales 14 11,200.00              |        | Bi Duoio oi Faiaco         |
| 14-Aug-20 Jyoti Enterprise         | India Sales 15 40,000.00              |        | H: Change View             |
| 14-Aug-20 Allec Enterprice         | India Sales 16 26,000.00              |        |                            |
| 14-Aug-20 Amrut International      | India Sales 17 14,480.00              |        | <u>J</u> : Exception Repor |
| 14-Aug-20 Honest Corporation       | India Sales 18 32,560.00              |        |                            |
| 15-Aug-20 Balaji Machinary Traders | India Sales 19 12,250.00              |        |                            |
| 15-Aug-20 Mahavir Traders          | India Sales 20 20,800.00              |        | C: Country-Wise            |
| 15-Aug-20 Pranav Industries        | India Sales 21 32,500.00              |        | - /                        |
| 15-Aug-20 RB Enterprise            | India Sales 22 22,400.00              |        |                            |
| 15-Aug-20 Nitu Sales Agency        | India Sales 23 27,200.00              |        |                            |
| 15-Aug-20 Jaydeep Enterprise       | India Sales 24 25,960.00              |        |                            |
| 22-Sep-20 Arihant Trading          | Canada Sales 25 3,860.00              |        |                            |
| 22-Sep-20 Ashapura Distributors    | India Sales 26 7,040.00               |        |                            |
| 22-Sep-20 Bhumit Enterprise        | India Sales 27 21,400.00              |        |                            |
| 23-Sep-20 Kinjal Enterprise        | India Sales 28 23,600.00              |        |                            |
| 25-Sep-20 Heena Industries         | India Sales 29 5,075.00               |        |                            |
| 25-Sep-20 Manali Trade Limited     | India Sales 30 20,800.00              |        |                            |
| 25-Sep-20 Nirma Limited            | India Sales 31 4,000.00               |        |                            |
| 25-Sep-20 Manali Electronics       | India Sales 32 10,000.00              |        |                            |
| 25-Sep-20 Arihant Trading          | India Sales 33 7,000.00               |        |                            |
| 26-Sep-20 Mahavir Brothers         | India Sales 34 15,920.00              |        |                            |
| 26-Sep-20 Ashapura Distributors    | India Sales 35 8,000.00               |        |                            |
| 26-Sep-20 Janki Enterprise         | India Sales 36 3,300.00               |        |                            |
| 27-Sep-20 Jay Ambe Tools& Nut Bolt | India Sales 37 9,200.00               |        |                            |
| 27-Sep-20 Jay Ambe Tools& Nut Bolt | India Sales 38 13,000.00              |        |                            |
| 29-Sep-20 Allec Enterprice         | India Sales 39 13,000.00              |        |                            |
| 1-Oct-20 Krishna Industries        | India Sales 40 8,960.00               |        |                            |
|                                    |                                       | 10 ₩   |                            |
|                                    | Total: 11,55,031.04                   |        | F12: Configure             |